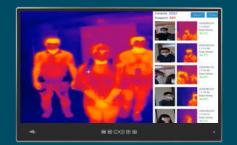

#### Monitoring a number of people at once

This system can detect up to 30 persons' body temperature at the same time

### **Excluding other heat sources**

No false alarms will be generated when holding hot drink