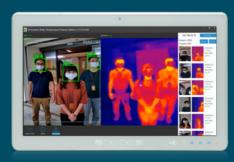

#### Monitoring a number of people at once

This system can detect up to 30 persons' body temperature at the same time

### **Excluding other heat sources**

No false alarms will be generated when holding hot drink

#### **High temperature alert**

When detecting a high temperature, an alarm will be triggered to notify the person in charge