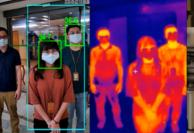

# Body Temperature Monitoring Solution Accurate to within 0.3°C, the best in the industry.

Plug and play, easy and convenience.

**Specifiable detection range** 

The range for detection can be specified to meet your requirement.

### **Excluding other heat sources**

No false alarms will be generated when holding hot drink

#### **High temperature alert**

When detecting a high temperature, an alarm will be triggered to notify the person in charge