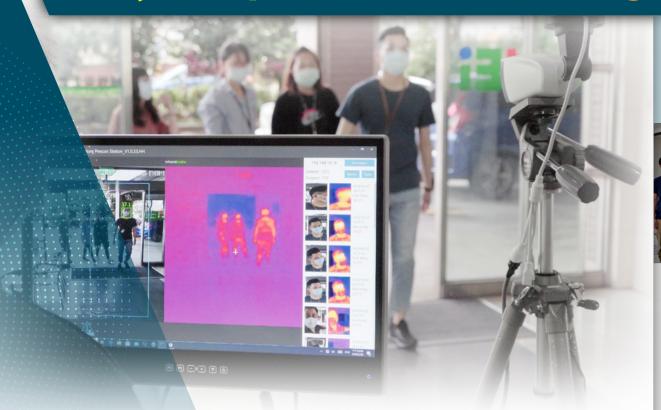

# Body Temperature Monitoring Solution Accurate to within 0.3°C, the best in the industry.

Plug and play, easy and convenience.

**Specifiable detection range** 

The range for detection can be specified to meet your requirement.

#### Monitoring a number of people at once

This system can detect up to 30 persons' body temperature at the same time

#### **High temperature alert**

When detecting a high temperature, an alarm will be triggered to notify the person in charge