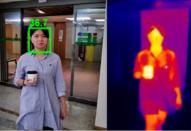

# Body Temperature Monitoring Solution Accurate to within 0.3°C, the best in the industry.

Plug and play, easy and convenience.

**Specifiable detection range** 

The range for detection can be specified to meet your requirement.

### **Excluding other heat sources**

No false alarms will be generated when holding hot drink

#### **High temperature alert**

When detecting a high temperature, an alarm will be triggered to notify the person in charge