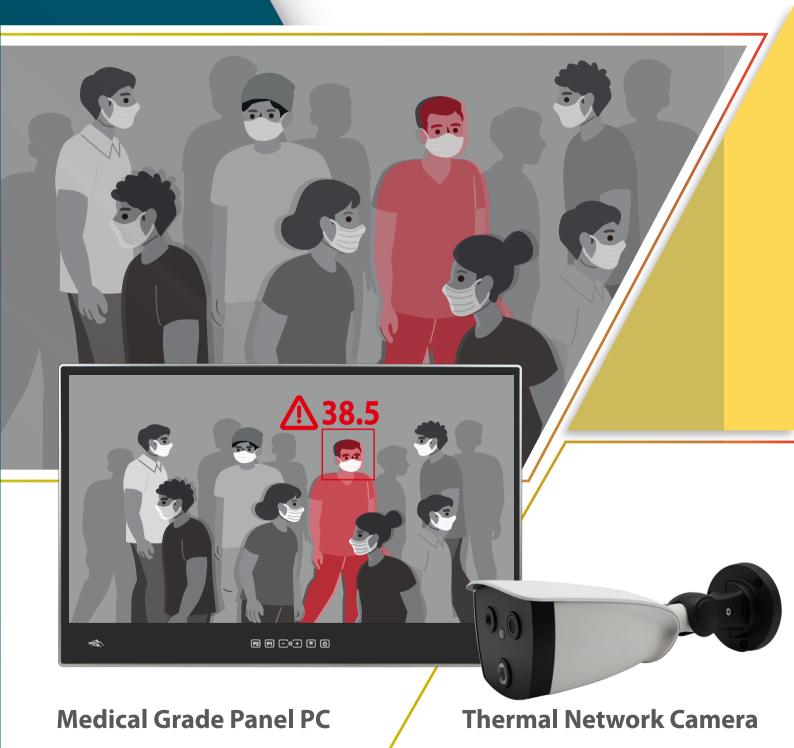

# Body Temperature Monitoring Solution Accurate to within 0.3°C, the best in the industry.

Plug and play, easy and convenience.

**Specifiable detection range** 

The range for detection can be specified to meet your requirement.

#### Monitoring a number of people at once

This system can detect up to 30 persons' body temperature at the same time

#### **High temperature alert**

When detecting a high temperature, an alarm will be triggered to notify the person in charge

# **Medical Grade Panel PC**

- 8th Gen Intel® CPU
- IP66 waterproof and aluminum front bezel; narrow border display
- IP54 waterproof back panel with 1920x1080 IPS

POCi-W22C-ULT5

Thermal Network Camera