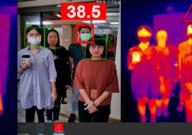

# Body Temperature Monitoring Solution Accurate to within 0.3°C, the best in the industry.

Plug and play, easy and convenience.

**Specifiable detection range** 

The range for detection can be specified to meet your requirement.

#### Monitoring a number of people at once

This system can detect up to 30 persons' body temperature at the same time

#### **High temperature alert**

When detecting a high temperature, an alarm will be triggered to notify the person in charge