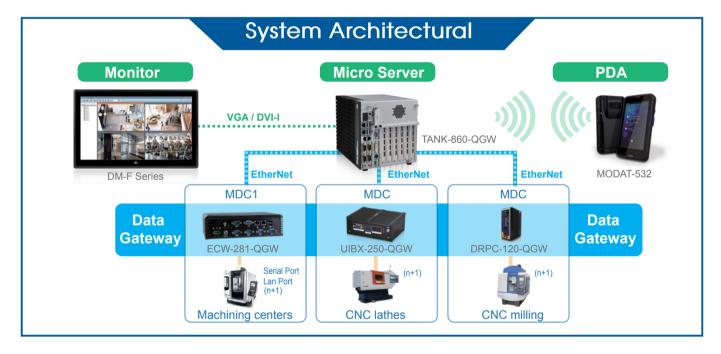

#### Elevating the Efficiency of Equipment Management

The solution is collect & analysis data for CNC machine. It make equipment management to easy, transparency of production data and provides real time data of production. Automatically presents the efficiency of process, manpower, machines, materials for a unified management.

### What problem does our solution solve?

- CNC Machine Data Collection & & Analysis
- Local & Remote storage backup & security
  Hybrid Backup Sync : Perfect integration of public and private clouds
- Asset Management